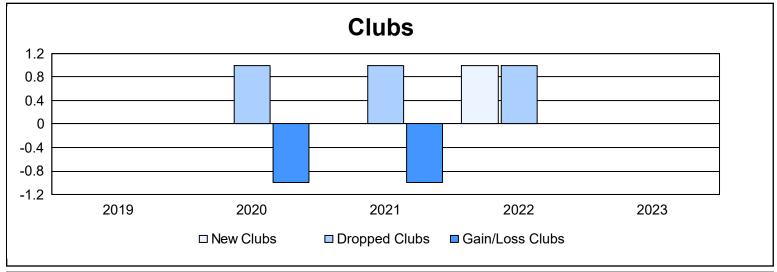

District 108IB4 As of June 2023 Cumulative

| Year      | New<br>Clubs | Dropped<br>Clubs | Gain/<br>Loss<br>Clubs | New<br>Members | Charter<br>Members | Reinstate<br>Members | Transfer<br>Members | Total<br>Member<br>Added | Total<br>Members<br>Dropped | Gain/<br>Loss<br>Members |
|-----------|--------------|------------------|------------------------|----------------|--------------------|----------------------|---------------------|--------------------------|-----------------------------|--------------------------|
| 2018-2019 | 0            | 0                | 0                      | 75             | 1                  | 13                   | 7                   | 96                       | 143                         | -47                      |
| 2019-2020 | 0            | 1                | -1                     | 54             | 2                  | 2                    | 15                  | 73                       | 109                         | -36                      |
| 2020-2021 | 0            | 1                | -1                     | 67             | 5                  | 4                    | 22                  | 98                       | 114                         | -16                      |
| 2021-2022 | 1            | 1                | 0                      | 104            | 20                 | 2                    | 16                  | 142                      | 123                         | 19                       |
| 2022-2023 | 0            | 0                | 0                      | 79             | 2                  | 1                    | 31                  | 113                      | 159                         | -46                      |
| Average   | 0            | 1                | 0                      | 76             | 6                  | 4                    | 18                  | 104                      | 130                         | -25                      |