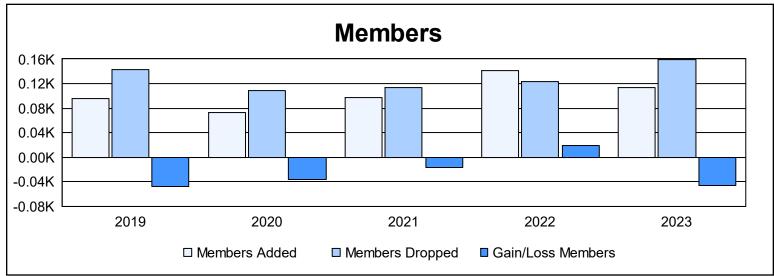

District 108IB4 As of June 2023 Cumulative

| Year      | New<br>Clubs | Dropped<br>Clubs | Gain/<br>Loss<br>Clubs | New<br>Members | Charter<br>Members | Reinstate<br>Members | Transfer<br>Members | Total<br>Member<br>Added | Total<br>Members<br>Dropped | Gain/<br>Loss<br>Members |
|-----------|--------------|------------------|------------------------|----------------|--------------------|----------------------|---------------------|--------------------------|-----------------------------|--------------------------|
| 2018-2019 | 0            | 0                | 0                      | 75             | 1                  | 13                   | 7                   | 96                       | 143                         | -47                      |
| 2019-2020 | 0            | 1                | -1                     | 54             | 2                  | 2                    | 15                  | 73                       | 109                         | -36                      |
| 2020-2021 | 0            | 1                | -1                     | 67             | 5                  | 4                    | 22                  | 98                       | 114                         | -16                      |
| 2021-2022 | 1            | 1                | 0                      | 104            | 20                 | 2                    | 16                  | 142                      | 123                         | 19                       |
| 2022-2023 | 0            | 0                | 0                      | 79             | 2                  | 1                    | 31                  | 113                      | 159                         | -46                      |
| Average   | 0            | 1                | 0                      | 76             | 6                  | 4                    | 18                  | 104                      | 130                         | -25                      |